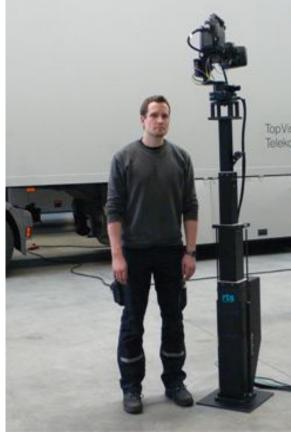

## ACE SuperTower 6

| Remote Head                                                       |                                                                                                                                                                                                                                                                                                  |
|-------------------------------------------------------------------|--------------------------------------------------------------------------------------------------------------------------------------------------------------------------------------------------------------------------------------------------------------------------------------------------|
| Camera                                                            | ACE MicroPlus HD System (Panasonic AK-HC 1500G) (Camera/ Lens 22" Long)                                                                                                                                                                                                                          |
| Lens                                                              | Canon, Fujinon                                                                                                                                                                                                                                                                                   |
| Remote Head                                                       | MiniMote, ACE MicroPlus HD System                                                                                                                                                                                                                                                                |
| Lens Height Down Position (Ground to Center of Lens)              | ACE MicroPlus HD System 46" to 51.5" Depending on Riser                                                                                                                                                                                                                                          |
| Lens Height Up Position (Ground to Center of Lens)                | ACE MicroPlus HD System 85" to 90.5" Depending on Rise                                                                                                                                                                                                                                           |
| Dimensions                                                        |                                                                                                                                                                                                                                                                                                  |
| Foot Print                                                        | 14.5" x 14.5"                                                                                                                                                                                                                                                                                    |
| Travel Distance (Stroke)                                          | 3' 4" Move                                                                                                                                                                                                                                                                                       |
| Height for clearance (UP Position)                                | 8 feet - Depending on Remote Head selection                                                                                                                                                                                                                                                      |
| Travel Speeds                                                     |                                                                                                                                                                                                                                                                                                  |
| Max Speed                                                         | 1.31 fps / .4 mps                                                                                                                                                                                                                                                                                |
| Acceleration                                                      | Joystick slider controlled                                                                                                                                                                                                                                                                       |
| Tower Control                                                     |                                                                                                                                                                                                                                                                                                  |
| Operator Options                                                  | Joystick, pedals                                                                                                                                                                                                                                                                                 |
| Special Features                                                  |                                                                                                                                                                                                                                                                                                  |
| Tower is able to Mount on TrackRunner. (Riser Sizes 0.5"/2.5"/6") | Lens Height mounted on TrackRunner with ACE MicroPlus in the Down Position 65<br>and the Up Position 105" (Depending on Riser). Speed is directly related to the stability<br>of the tower at its maximum height. The lower the tower and/or the wider the shot<br>faster speeds can be achieved |
| Cabling                                                           |                                                                                                                                                                                                                                                                                                  |
| Power Requirements                                                | 120V AC (20A)                                                                                                                                                                                                                                                                                    |
| Built in Cable Management                                         | Pre-built or assembled to production needs (Fiber, Paint, etc)                                                                                                                                                                                                                                   |
| Shipping Weights and Sizes                                        | Sizes in inches / lbs                                                                                                                                                                                                                                                                            |
| Gross Weight - SuperTower 6                                       | 85 lbs                                                                                                                                                                                                                                                                                           |
| SuperTower Case#1 - Tower                                         | 96" (5.75 feet) x 26" (2.2 feet) x 30" (2.5 feet) / 242 lbs                                                                                                                                                                                                                                      |
|                                                                   |                                                                                                                                                                                                                                                                                                  |