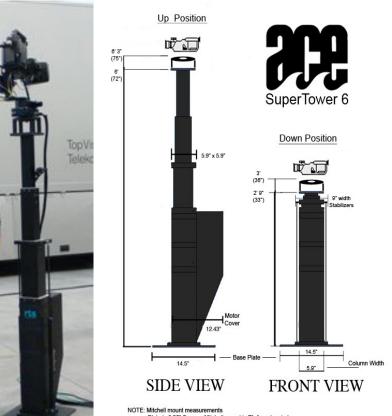

## ACE SuperTower 6

| Remote Head                                                       |                                                                                                                                                                                                                                                                                                  |
|-------------------------------------------------------------------|--------------------------------------------------------------------------------------------------------------------------------------------------------------------------------------------------------------------------------------------------------------------------------------------------|
| Camera                                                            | ACE MicroPlus HD System (Panasonic AK-HC 1500G) (Camera/ Lens 22" Long)                                                                                                                                                                                                                          |
| Lens                                                              | Canon, Fujinon                                                                                                                                                                                                                                                                                   |
| Remote Head                                                       | MiniMote, ACE MicroPlus HD System                                                                                                                                                                                                                                                                |
| Lens Height Down Position (Ground to Center of Lens)              | ACE MicroPlus HD System 46" to 51.5" Depending on Riser                                                                                                                                                                                                                                          |
| Lens Height Up Position (Ground to Center of Lens)                | ACE MicroPlus HD System 85" to 90.5" Depending on Rise                                                                                                                                                                                                                                           |
| Dimensions                                                        |                                                                                                                                                                                                                                                                                                  |
| Foot Print                                                        | 14.5" x 14.5"                                                                                                                                                                                                                                                                                    |
| Travel Distance (Stroke)                                          | 3' 4" Move                                                                                                                                                                                                                                                                                       |
| Height for clearance (UP Position)                                | 8 feet - Depending on Remote Head selection                                                                                                                                                                                                                                                      |
| Travel Speeds                                                     |                                                                                                                                                                                                                                                                                                  |
| Max Speed                                                         | 1.31 fps / .4 mps                                                                                                                                                                                                                                                                                |
| Acceleration                                                      | Joystick slider controlled                                                                                                                                                                                                                                                                       |
| Tower Control                                                     |                                                                                                                                                                                                                                                                                                  |
| Operator Options                                                  | Joystick, pedals                                                                                                                                                                                                                                                                                 |
| Special Features                                                  |                                                                                                                                                                                                                                                                                                  |
| Tower is able to Mount on TrackRunner. (Riser Sizes 0.5"/2.5"/6") | Lens Height mounted on TrackRunner with ACE MicroPlus in the Down Position 65<br>and the Up Position 105" (Depending on Riser). Speed is directly related to the stability<br>of the tower at its maximum height. The lower the tower and/or the wider the shot<br>faster speeds can be achieved |
| Cabling                                                           |                                                                                                                                                                                                                                                                                                  |
| Power Requirements                                                | 120V AC (20A)                                                                                                                                                                                                                                                                                    |
| Built in Cable Management                                         | Pre-built or assembled to production needs (Fiber, Paint, etc)                                                                                                                                                                                                                                   |
| Shipping Weights and Sizes                                        | Sizes in inches / lbs                                                                                                                                                                                                                                                                            |
| Gross Weight - SuperTower 6                                       | 85 lbs                                                                                                                                                                                                                                                                                           |
| SuperTower Case#1 - Tower                                         | 96" (5.75 feet) x 26" (2.2 feet) x 30" (2.5 feet) / 242 lbs                                                                                                                                                                                                                                      |
|                                                                   |                                                                                                                                                                                                                                                                                                  |

NOTE: Mitchell mount measurements Plate is 6.25" Square, Mitchell mount is 7" diameter circle Mount is 3" tall

WWW.ACEEAST.COM